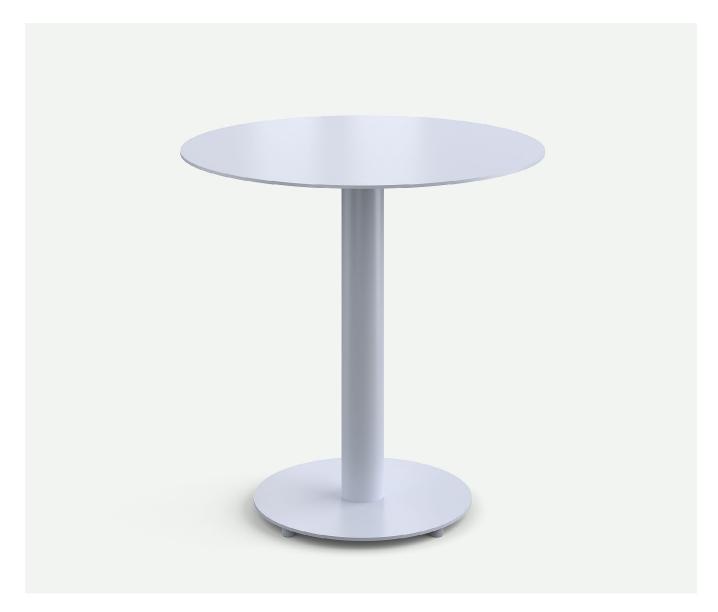

## Huddle Table

A blend of bistro and urban feel, our Huddle table is modern, versatile, and well-suited for various indoor and outdoor spaces. The Huddle's round, powder-coated steel table, perched on a freestanding pedestal base, is available in both bar and café heights.

## Huddle Table

- Flat top and base made from 1/4" thick laser-cut steel plate
- One diameter top: 30"
- Two heights: café (30") and bar (42")
- 3" steel pipe pedestal support, fully welded
- Available in many powder-coat colors