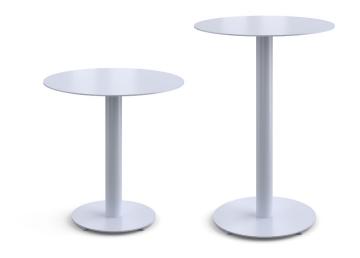

## Huddle Table

A blend of bistro and urban feel, our Huddle table is modern, versatile, and well-suited for various indoor and outdoor spaces. The Huddle's round, powder-coated steel table, perched on a freestanding pedestal base, is available in both bar and café heights.

## Huddle Table

- Flat top and base made from 1/4" thick laser-cut steel plate
- One diameter top: 30"
- Two heights: café (30") and bar (42")
- 3" steel pipe pedestal support, fully welded
- Available in many powder-coat colors