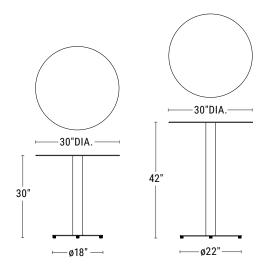

## Huddle Table

- Flat top and base made from 1/4" thick laser-cut steel plate
- One diameter top: 30"
- Two heights: café (30") and bar (42")
- 3" steel pipe pedestal support, fully welded
- Available in many powder-coat colors

| PRODUCT      | DESCRIPTION                                             | DIA. | HEIGHT | BASE | WEIGHT<br>(LBS.) |
|--------------|---------------------------------------------------------|------|--------|------|------------------|
| HU-1110-3030 | Huddle Café Table, Powder-coated Steel, w/Leveling Feet | 30"  | 30"    | 18"  | 90               |
| HU-1110-3042 | Huddle Bar Table, Powder-coated Steel, w/Leveling Feet  | 30"  | 42"    | 322" | 110              |